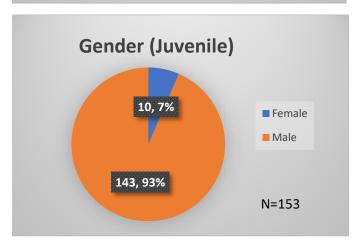

<sup>\*</sup>Age, Gender and Race for Criminal Court population (N=2) is not represented in this report.