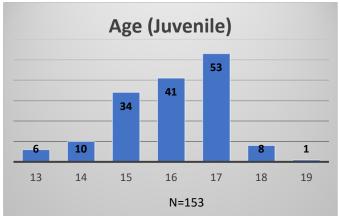

<sup>\*</sup>Age, Gender and Race for Criminal Court population (N=2) is not represented in this report.