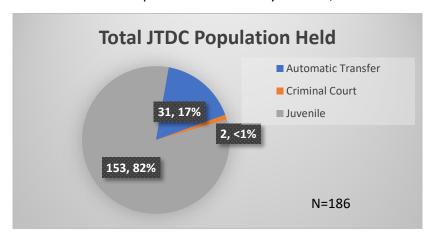

## Daily Data Dashboard – September 19, 2023 Demographics for JTDC Population Tuesday Morning Midnight Count

Total # of probation Involved youth1: 1,298

Data sources: cFive Supervisor - Probation Population and RMIS - JTDC Population

<sup>\*</sup>Age, Gender and Race for Criminal Court population (N=2) is not represented in this report.