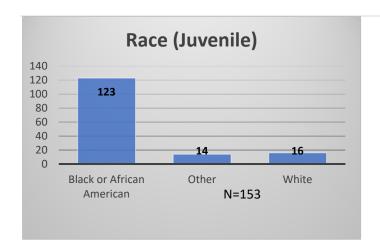

## Daily Data Dashboard – September 19, 2023 Demographics for JTDC Population Tuesday Morning Midnight Count

Total # of probation Involved youth1: 1,298

Data sources: cFive Supervisor - Probation Population and RMIS - JTDC Population