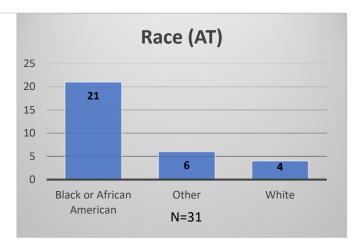

<sup>\*</sup>Age, Gender and Race for Criminal Court population (N=2) is not represented in this report.