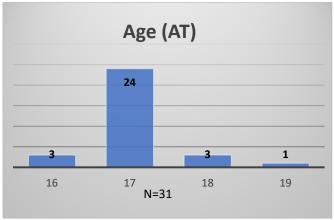

<sup>\*</sup>Age, Gender and Race for Criminal Court population (N=2) is not represented in this report.