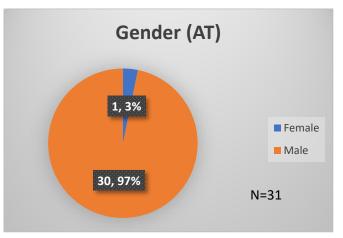

<sup>\*</sup>Age, Gender and Race for Criminal Court population (N=2) is not represented in this report.